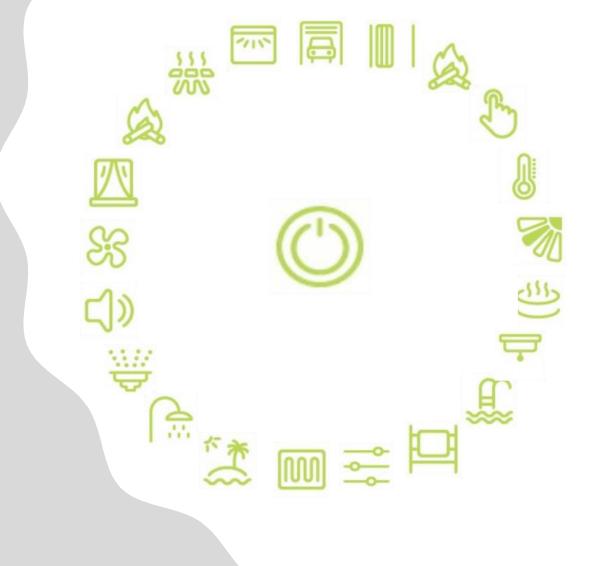

## **User Friendly Control**

Simply at-a-touch

- Touch screen controller is the main brain
- Graphical icon navigation for easy use
- Remote control from your smart phone
- Touch switch operation throughout the home
- Tactile switches for response and feel
- Fully configurable to better manage power usage

#### **Ultimate Automation**

Simple but smart and all on one easy platform.

**Garage doors and automated gates** 

Blinds, windows, curtains and gas fires

Pool covers, watering systems, and much more

Intrusion, smoke, and fire monitoring