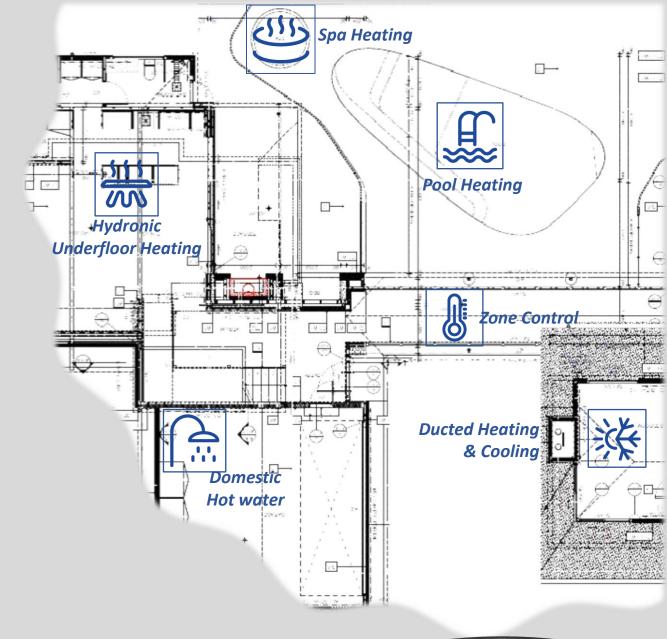

## Heating / Cooling and Hot Water

Up to 66% savings on water heating alone.

Multi-zone underfloor hydronic heating

Hot water for domestic hot water (DHW), spas and pools

Scheduled operation for lifestyle, night, and away modes for comfort and savings

Ata Touch is behind this home's fully ducted room by room heating or cooling and energy saving water heating for 2 hot water cylinders, which is all from just one heat pump. There is even provision for hydronic underfloor heating using that same heat pump. This world-first technology has individual room/zone controls that monitor the temperature in each room/zone and, depending on the comfort levels set by the occupants, adjusts automatically to meet those settings and schedules whilst managing energy efficiency. The home is simply controlled by a discrete touch screen that allows for on and off functionality, scheduling and monitoring, all to enhance the comfort, power savings and lifestyle of the family. The Ata Mobile app runs on smartphones and tablets/iPads and gives the same controls as the touch screen from anywhere in the world with internet access.