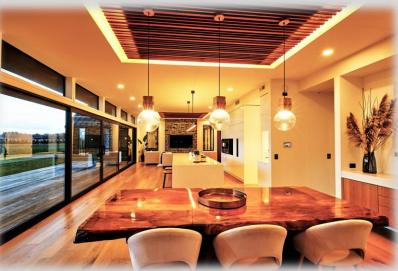

## Case study Hamilton installation

This elegant Silver Award winner in the 2019 Registered Master Builders House of the Year competition is home to a family of four adults and two children and has Ata Touch intuitive energy saving technology that gives customised comfort, substantial energy savings, a good return on investment, and all at the homeowners' fingertips.

Ata Touch is behind this home's fully ducted room by room heating or cooling and energy saving water heating for 2 hot water cylinders, which is all from just one heat pump. There is even provision for hydronic underfloor heating using that same heat pump. This world-first technology has individual room/zone controls that monitor the temperature in each room/zone and, depending on the comfort levels set by the occupants, adjusts automatically to meet those settings and schedules whilst managing energy efficiency. The home is simply controlled by a discrete touch screen that allows for on and off functionality, scheduling and monitoring, all to enhance the comfort, power savings and lifestyle of the family. The Ata Mobile app runs on smartphones and tablets/iPads and gives the same controls as the touch screen from anywhere in the world with internet access.