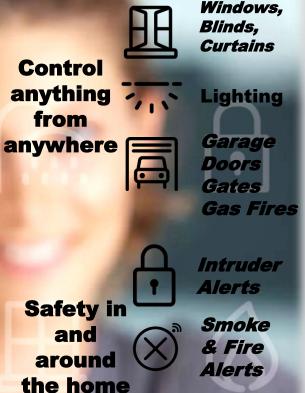

#### **Ultimate Automation**

Simple but smart and all on one easy platform.

**Garage doors and automated gates** 

Blinds, windows, curtains and gas fires

Pool covers, watering systems, and much more

Intrusion, smoke, and fire monitoring

Keep your home and family safe and secure

**Future proof your investment** 

Away

Mode

Simulation