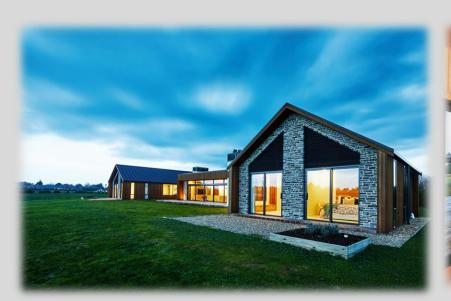

## Case study Hamilton installation

This elegant Silver Award winner in the 2019 Registered Master Builders House of the Year competition is home to a family of four adults and two children and has Ata Touch intuitive energy saving technology that gives customised comfort, substantial energy savings, a good return on investment, and all at the homeowners' fingertips.

Ata Touch is behind this home's fully ducted room by room heating or cooling and energy saving water heating for 2 hot water cylinders, which is all from just one heat pump. There is even provision for hydronic underfloor heating using that same heat pump. This world-first technology has individual room/zone controls that monitor the temperature in each room/zone and, depending on the comfort levels set by the occupants, adjusts automatically to meet those settings and schedules whilst managing energy efficiency. The home is simply controlled by a discrete touch screen that allows for on and off functionality, scheduling and monitoring, all to enhance the comfort, power savings and lifestyle of the family. The Ata Mobile app runs on smartphones and tablets/iPads and gives the same controls as the touch screen from anywhere in the world with internet access.