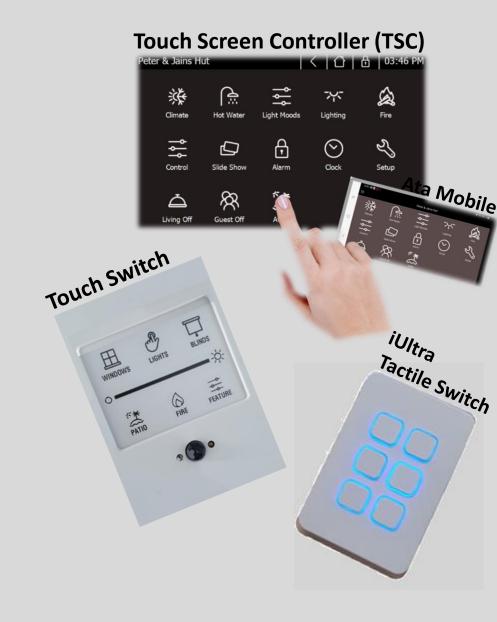

## **User Friendly Control**

Simply at-a-touch

- Touch screen controller is the main brain
- Graphical icon navigation for easy use
- Remote control from your smart phone
- Touch switch operation throughout the home
- Tactile switches for response and feel
- Fully configurable to better manage power usage